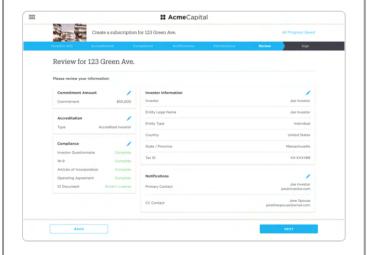

### **Secure Commitments**

Investors can effortlessly commit, re-accredit, and complete necessary documentation in minutes.

# **Subscription Processing**

As applications roll in, your team can review and approve subscription agreements.