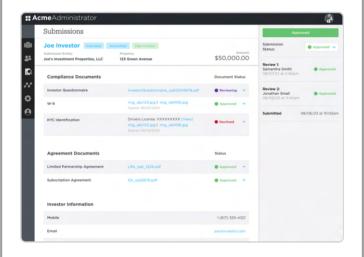

# **Subscription Processing**

As applications roll in, your team can review and approve subscription agreements.