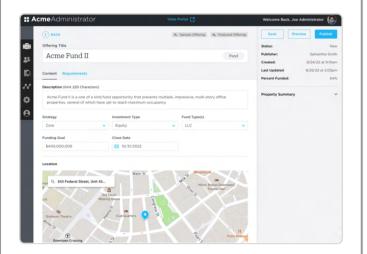

# **Offering Builder**

Tell your upcoming deal's unique story, then publish it with a click.