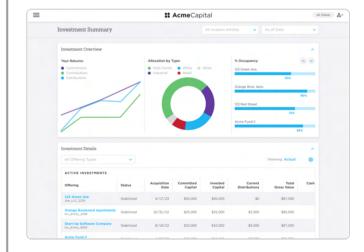

### **Performance Reporting**

After acceptance, provide investors with an immersive investor portal experience.

Relevant delivers software experiences that help private equity professionals get more done, with less effort, while enhancing communications and transparency for your fund's investors.