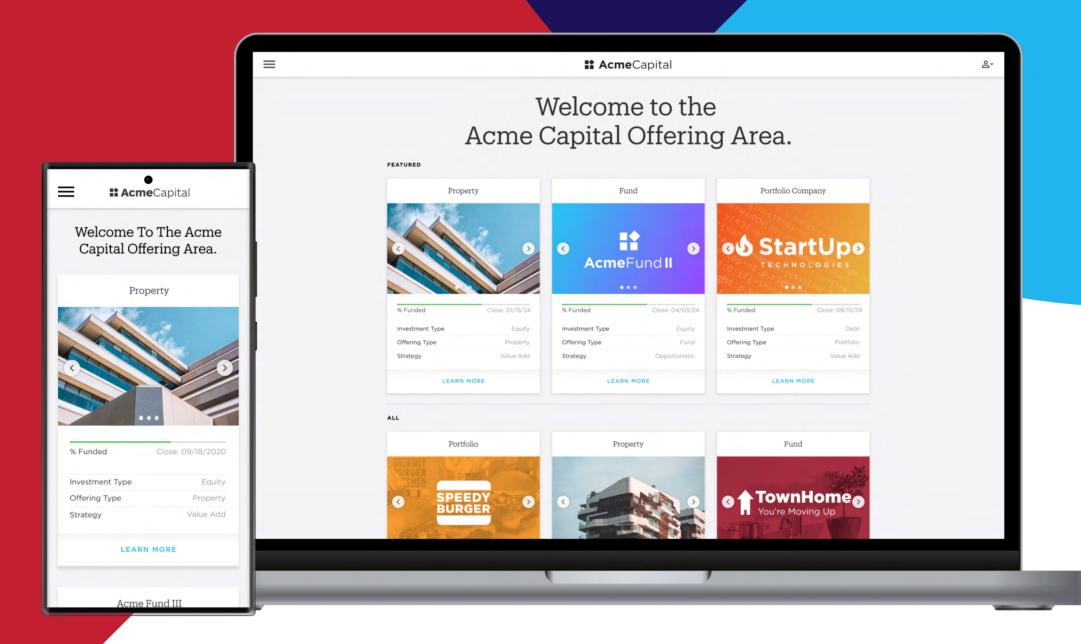

# A groundbreaking way to share new deals with investors.

Present compelling fund and direct investment opportunities, then let prospects explore, evaluate, and make investments.

# **Offering Builder**

Tell your upcoming deal's unique story, then publish it with a click.

# **Offering Gallery**

Extend your website with a page to showcase current investment opportunities.

#### **Deal Presentation**

Let prospects review the details of a deal, so you can have more informed conversations.